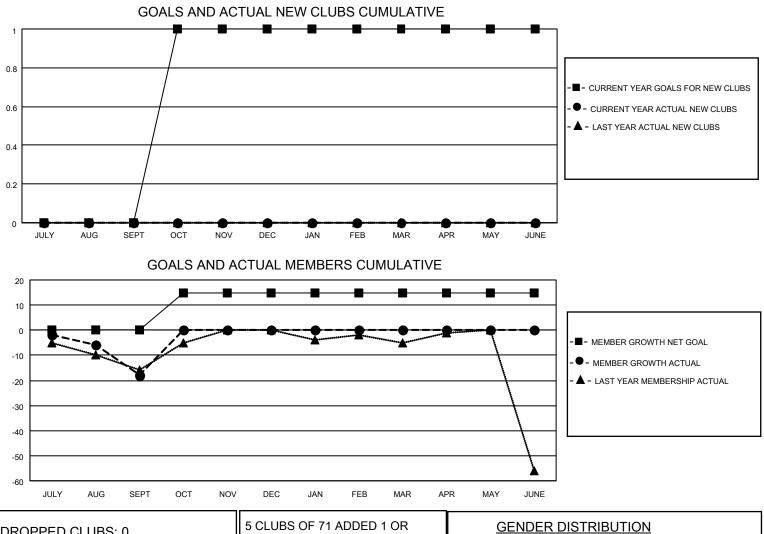

## LOCATION NETHERLANDS

District 110BZ

Results as of: 9/30/2022

|                       | Club          | S         |               |                       | Men                     | nbers                   |                                                    |
|-----------------------|---------------|-----------|---------------|-----------------------|-------------------------|-------------------------|----------------------------------------------------|
| RESULTS FOR 2022-2023 |               |           |               | RESULTS FOR 2022-2023 |                         |                         |                                                    |
| QUARTER               | NEW CLUB GOAL | NEW CLUBS | DROPPED CLUBS | QUARTER               | /BER GROWTH NET<br>GOAL | MEMBER GROWTH<br>ACTUAL | DROPPED<br>MEMBERS ACTUAL<br>(including transfers) |
| JULY/AUG/SEPT         | 0             | 0         | 0             | JULY/AUG/SEPT         | 0                       | 9                       | 23                                                 |
| OCT/NOV/DEC           | 1             | 0         | 0             | OCT/NOV/DEC           | 15                      | 0                       | 0                                                  |
| JAN/FEB/MAR           | 0             | 0         | 0             | JAN/FEB/MAR           | 0                       | 0                       | 0                                                  |
| APR/MAY/JUNE          | 0             | 0         | 0             | APR/MAY/JUNE          | 0                       | 0                       | 0                                                  |

| DROPPED CLUBS: 0 |    | 5 CLUBS OF 71 ADDED 1 OR<br>MORE NEW MEMBERS | UTION                     |                |
|------------------|----|----------------------------------------------|---------------------------|----------------|
|                  |    |                                              | MALE                      | 1,508 (84.15%) |
|                  |    |                                              | FEMALE                    | 284 (15.85%)   |
| DROPPED MEMBERS  |    |                                              | NON BINARY                | 0 (0.00%)      |
|                  | •  |                                              | PREFER NOT TO ANSWER      | 0 (0.00%)      |
| DECEASED         | 2  |                                              |                           |                |
| CLUB CANCELLED   | 0  | CLICK HERE FOR CUMULATIVE                    | TOTAL FAMILY UNIT MEMBERS | s 0            |
| OTHER            | 21 | MEMBERSHIP DATA                              |                           |                |
| TOTAL            | 23 |                                              | FAMILY MEMBERS PAYING HA  | LF DUES 0      |
|                  |    |                                              |                           |                |
|                  |    |                                              | 1                         |                |